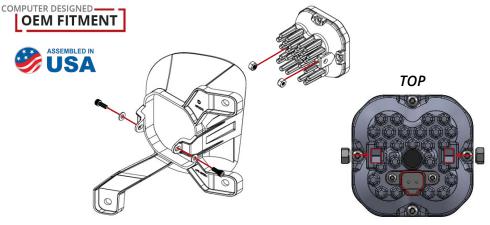

Driver/Left Side (opposite for passenger/right side)

BOTTOM

1. Install the supplied nuts into the pod housing with the nylon facing inward. Attach the bracket to the pod using the supplied screws and washers. See diagrams above. The screws will also determine the aim of your SS3 pods. Ensure that the screws are tightened such that the pod retains its position, but can pivot with force for aiming.