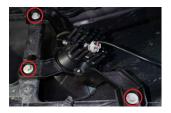

3. Install your assembled bracket and pod onto the vehicle by securing the three OEM bolts with a 10mm socket and ratchet.

4. Plug the SS3 into the factory fog light harness using the included DT wire adapter. Test function. If the light does not turn on, try flipping the connector 180°.