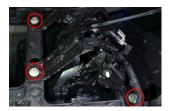

## See back for further instructions.

2. Access your factory fog lights and unplug the fog lamp connector. Use a 10mm socket and ratchet to remove the three bolts, as shown in the picture to the left. Remove the factory fog light housing. The factory bolts will be reused.