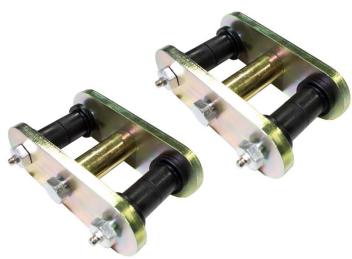

## RB1014 '76-'86 CJ-7 Front Lubeable Shackles

## **REQUIRED TOOLS**Ratchet

Ratchet (2) 3/4" Socket

| KIT CONTAINS                                | QTY |
|---------------------------------------------|-----|
| Steel Plate                                 | 4   |
| ½" Zinc Plated Steel Bolt w/ Grease Fitting | 4   |
| .5" Steel Bushing                           | 2   |
| ½" Hex Nut                                  | 6   |
| ½" Zinc Plated Steel Bolt                   | 2   |
| Poly Bushing                                | 8   |