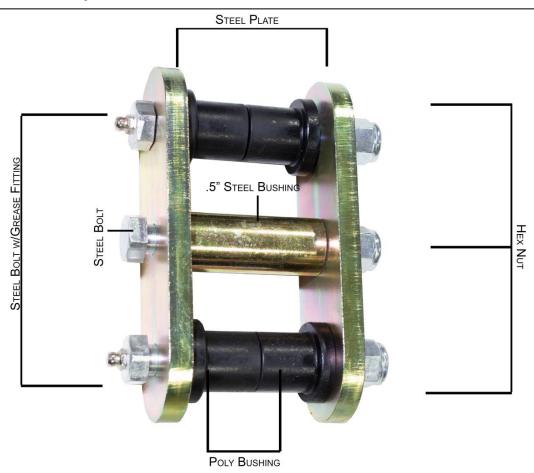

## **REQUIRED TOOLS**Ratchet

Ratchet (2) 3/4" Socket

| KIT CONTAINS                                | QTY |
|---------------------------------------------|-----|
| Steel Plate                                 | 4   |
| ½" Zinc Plated Steel Bolt w/ Grease Fitting | 4   |
| .5" Steel Bushing                           | 2   |
| ½" Hex Nut                                  | 6   |
| ½" Zinc Plated Steel Bolt                   | 2   |
| Poly Bushing                                | 8   |

## RB1014 '76-'86 CJ-7 Front Lubeable Shackles

- 1) The Greasable Bolts will need to be tightened to 30ft-lbs
- 2) The Steel center bolt will need to be tightened to 55ft-lbs
- 3) Each bolt will need to be re-tightened after 100 miles of use