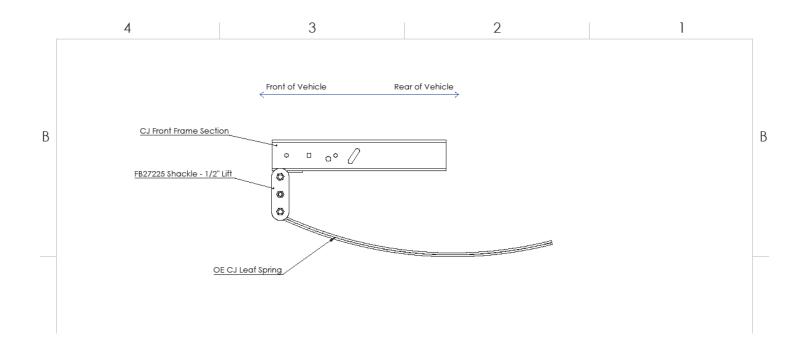

Shackles



## **REQUIRED TOOLS**Ratchet

Ratchet (2) 3/4" Socket

| KIT CONTAINS                                | QTY |
|---------------------------------------------|-----|
| Steel Plate                                 | 4   |
| ½" Zinc Plated Steel Bolt w/ Grease Fitting | 4   |
| .5" Steel Bushing                           | 2   |
| ½" Hex Nut                                  | 6   |
| ½" Zinc Plated Steel Bolt                   | 2   |
| Poly Bushing                                | 8   |





## RB1014 '76-'86 CJ-7 Front Lubeable Shackles

- 1) The Greasable Bolts will need to be tightened to 30ft-lbs
- 2) The Steel center bolt will need to be tightened to 55ft-lbs
- 3) Each bolt will need to be re-tightened after 100 miles of use





## RB1014 '76-'86 CJ-7 Front Lubeable Shackles