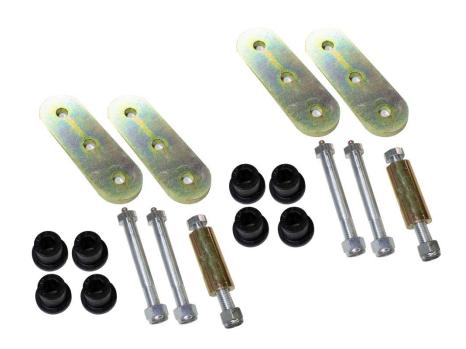

## **REQUIRED TOOLS**Ratchet

Ratchet (2) 3/4" Socket

| KIT CONTAINS                                | QTY |
|---------------------------------------------|-----|
| Steel Plate                                 | 4   |
| ½" Zinc Plated Steel Bolt w/ Grease Fitting | 4   |
| .5" Steel Bushing                           | 2   |
| ½" Hex Nut                                  | 6   |
| ½" Zinc Plated Steel Bolt                   | 2   |
| Poly Bushing                                | 8   |