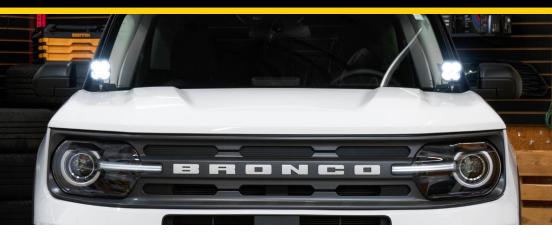

## Ford Bronco Sport LED Pod Ditch Light Kit

Thank you for your purchase of our new LED Pod Ditch Light Kit. CAD-designed to use existing mounting points, this kit is compatible with the 2021+ Ford Bronco Sport. Basic installation instructions are included below. **Please contact us if you have any questions.** 