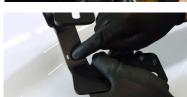

1. Open the hood. Mark the location of the hood hinges with tape and tape the edges of the hood to prevent scratching.

2. Remove the two 13mm washer nuts holding the hood to the hood hinge using a 13mm socket. Work on one side of the vehicle at a time to minimize movement of the hood. Hold the back of the hood while removing the nuts.

3. Place the ditch light bracket under the hinge and align the hole with the hood hinge. Adjust the bracket to leave a slight gap at the back of the hood before tightening.

See back for further instructions.