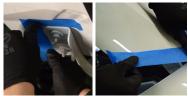

1. Open the hood. Mark the location of the hood hinges with tape and tape the edges of the hood to prevent scratching.

2. Remove the two 13mm washer nuts holding the hood to the hood hinge using a 13mm socket. Work on one side of the vehicle at a time to minimize movement of the hood. Hold the back of the hood while removing the nuts.

3. Place the ditch light bracket under the hinge and align the hole with the hood hinge. Adjust the bracket to leave a slight gap at the back of the hood before tightening.

See back for further instructions.