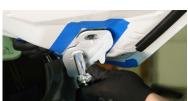

4. Secure the bracket and hood hinge to the hood using the nuts removed previously, ensuring the hood hinge lines up with the tape where you marked it.

5. Remove the tape and repeat the steps on the other side to complete the installation.

**NOTE:** On the passenger side of the vehicle, remove the washer fluid line before removing the hood hinge bolts. Then reinstall the washer fluid line after bracket installation is complete.

6. Once the brackets are mounted to the hood, refer to the Universal Bracket Info/Mounting Guide, to mount your pods onto the bracket.