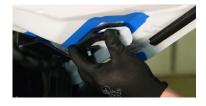

**NOTE:** On the passenger side of the vehicle, remove the washer fluid line before removing the hood hinge bolts. Then reinstall the washer fluid line after bracket installation is complete.

6. Once the brackets are mounted to the hood, refer to the Universal Bracket Info/Mounting Guide, to mount your pods onto the bracket.

A small cutout has been designed on each bracket to aid in wire routing. Use the included zip-ties to secure the wiring away from the hood hinge.

**NOTE:** Do not use automatic car washes with this kit installed.