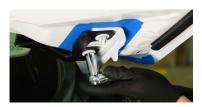

3. Place the ditch light bracket under the hinge and align the hole with the hood hinge. Adjust the bracket to leave a slight gap at the back of the hood before tightening.

See back for further instructions.

4. Secure the bracket and hood hinge to the hood using the nuts removed previously, ensuring the hood hinge lines up with the tape where you marked it.

5. Remove the tape and repeat the steps on the other side to complete the installation.