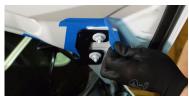

**NOTE:** On the passenger side of the vehicle, remove the washer fluid line before removing the hood hinge bolts. Then reinstall the washer fluid line after bracket installation is complete.

6. Once the brackets are mounted to the hood, refer to the Universal Bracket Info/Mounting Guide, to mount your pods onto the bracket.