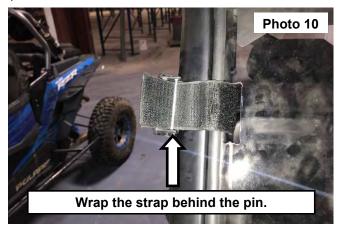

- 8. Install the 2 straps into the opening in each side of the windshield. **See Photo 9.**
- 9. Wrap the strap behind the pin in the outer portion of the strap. See Photo 10.

- 10. Tuck the strap into the windshield. See Photo 11.
- 11. Pull the outer windshield mount tight laying the strap into the opening in the windshield. See Photo 12.