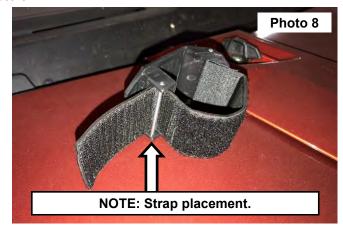

5. Use a dead blow hammer to fully seat the seal. See Photo 5 and Photo 6.

- 6. Place the windshield onto the front of the UTV. See Photo 7.
- 7. NOTE: How the strap is wrapped behind the pin. See Photo 8.