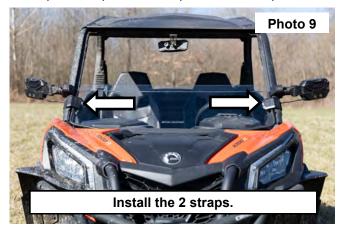

- 8. Install the 2 straps into the opening in each side of the windshield. **See Photo 9.**
- 9. Wrap the strap behind the pin in the outer portion of the strap. See Photo 10.

- 10. Tuck the strap into the windshield. See Photo 11.
- 11. Pull the outer windshield mount tight laying the strap into the opening in the windshield. See Photo 12.