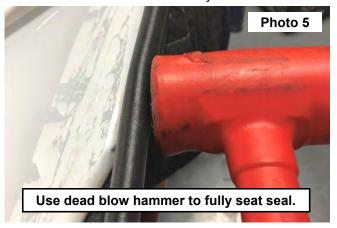

5. Use a dead blow hammer to fully seat the seal. See Photo 5 and Photo 6.

- 6. Place the windshield onto the front of the UTV. See Photo 7.
- 7. NOTE: How the strap is wrapped behind the pin. See Photo 8.