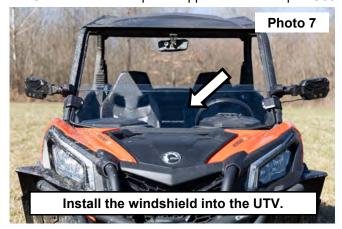

5. Use a dead blow hammer to fully seat the seal. See Photo 5 and Photo 6.

- 6. Place the windshield onto the front of the UTV. See Photo 7.
- 7. NOTE: How the strap is wrapped behind the pin. See Photo 8.