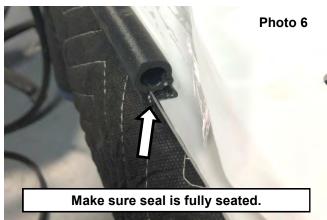

5. Use a dead blow hammer to fully seat the seal. See Photo 5 and Photo 6.

- 6. Place the windshield onto the front of the UTV. See Photo 7.
- 7. NOTE: How the strap is wrapped behind the pin. See Photo 8.