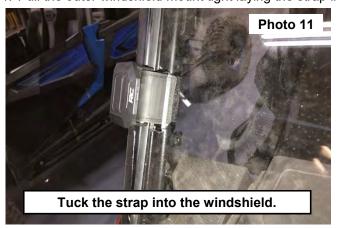

- 8. Install the 2 straps into the opening in each side of the windshield. **See Photo 9.**
- 9. Wrap the strap behind the pin in the outer portion of the strap. See Photo 10.

- 10. Tuck the strap into the windshield. See Photo 11.
- 11. Pull the outer windshield mount tight laying the strap into the opening in the windshield. See Photo 12.