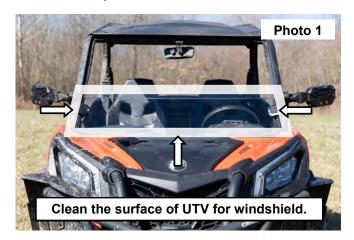

## **INSTALLATION INSTRUCTONS**

- 1. Clean the surface of the UTV that the windshield will be applied to. See Photo 1.
- 2. Remove the protective cover from the windshield. See Photo 2.

- 3. To make the installation of the seal easier, run a 1/4" extension along the center of the seal. See Photo 3.
- 4. Firmly press the seal onto the windshield, all the way around the edge of bottom and the sides. Trim any excess. **See Photo 4**.