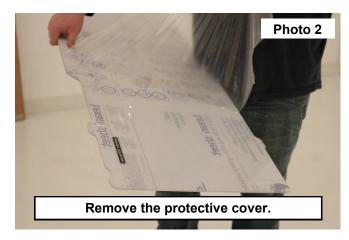

## **INSTALLATION INSTRUCTONS**

- 1. Clean the surface of the UTV that the windshield will be applied to. See Photo 1.
- 2. Remove the protective cover from the windshield. See Photo 2.

- 3. To make the installation of the seal easier, run a 1/4" extension along the center of the seal. See Photo 3.
- 4. Firmly press the seal onto the windshield, all the way around the edge of bottom and the sides. Trim any excess. **See Photo 4**.