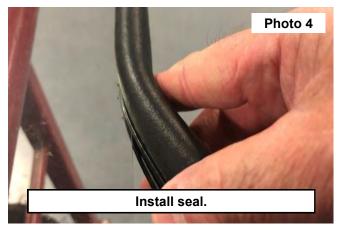

## **INSTALLATION INSTRUCTONS**

- 1. Clean the surface of the UTV that the windshield will be applied to. See Photo 1.
- 2. Remove the protective cover from the windshield. See Photo 2.

- 3. To make the installation of the seal easier, run a 1/4" extension along the center of the seal. See Photo 3.
- 4. Firmly press the seal onto the windshield, all the way around the edge of bottom and the sides. Trim any excess. **See Photo 4**.