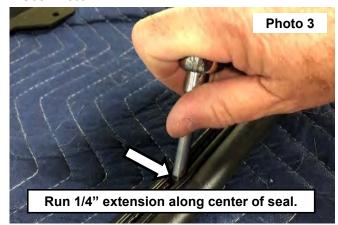

## **INSTALLATION INSTRUCTONS**

- 1. Clean the surface of the UTV that the windshield will be applied to. See Photo 1.
- 2. Remove the protective cover from the windshield. See Photo 2.

- 3. To make the installation of the seal easier, run a 1/4" extension along the center of the seal. See Photo 3.
- 4. Firmly press the seal onto the windshield, all the way around the edge of bottom and the sides. Trim any excess. **See Photo 4**.