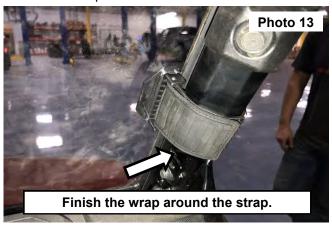

12. Secure by finishing the wrap around the strap. See Photo 13.

13. Repeat steps 9-12 to secure the other strap.

By purchasing any item sold by Rough Country, LLC, the buyer expressly warrants that he/she is in compliance with all applicable, State, and Local laws and regulations regarding the purchase, ownership, and use of the item. It shall be the buyers responsibility to comply with all Federal, State and Local laws governing the sales of any items listed, illustrated or sold. The buyer expressly agrees to indemnify and hold harmless Rough Country, LLC for all claims or indirectly from the purchase, ownership, or use of the items.