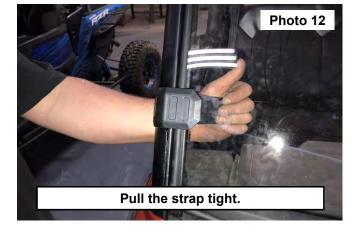

- 8. Install the 2 straps into the opening in each side of the windshield. **See Photo 9.**
- 9. Wrap the strap behind the pin in the outer portion of the strap. See Photo 10.

- 10. Tuck the strap into the windshield. See Photo 11.
- 11. Pull the outer windshield mount tight laying the strap into the opening in the windshield. See Photo 12.