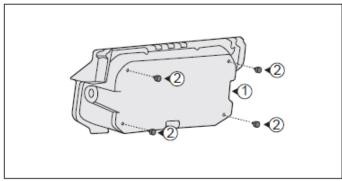

## INSTALLATION TIPS:

1. Insert four rubber bumpers [2] in the base of storage box [1].

2. Install the storage box [1] on vehicle with its handle in upper position.

3. Secure the storage box [1] by lowering the handle.