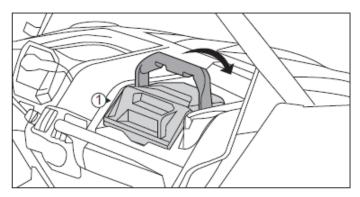

## INSTALLATION TIPS:

1. Insert four rubber bumpers [2] in the base of storage box [1].

2. Install the storage box [1] on vehicle with its handle in upper position.

3. Secure the storage box [1] by lowering the handle.

4. Finish installation.

By purchasing any item sold by Rough Country, LLC, the buyer expressly warrants that he/she is in compliance with all applicable, State, and Local laws and regulations regarding the purchase, ownership, and use of the item. It shall be the buyers responsibility to comply with all Federal, State and Local laws governing the sales of any items listed, illustrated or sold. The buyer expressly agrees to indemnify and hold harmless Rough Country, LLC for all claims resulting directly or indirectly from the purchase, ownership, or use of the items.