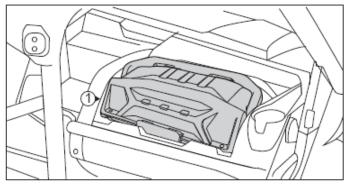

## INSTALLATION TIPS:

1. Insert four rubber bumpers [2] in the base of storage box [1].

2. Install the storage box [1] on vehicle with its handle in upper position.

3. Secure the storage box [1] by lowering the handle.