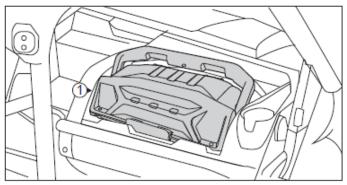

## INSTALLATION TIPS:

1. Insert four rubber bumpers [2] in the base of storage box [1].

2. Install the storage box [1] on vehicle with its handle in upper position.

3. Secure the storage box [1] by lowering the handle.