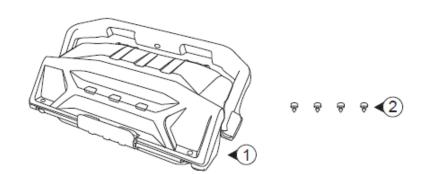

py to answer any questions concerning this product. Check all fasteners for proper torque. Check to ensure for adequate clearance between all components. Periodically check all hardware for tightness.

#### **BEFORE YOU BEGIN**

- 1. Read these instructions and check to be sure all parts and tools are accounted for.
- 2. Please retain these installation instructions for future reference and parts ordering information.

#### IMPORTANT

- 1. Please read the installation instructions carefully before you start.
- 2. If the vehicle is clean and free of other debris, it will be easy to install.
- 3. For your safety and to ensure a satisfactory installation, please complete all the installation steps in the order shown below.

### PRODUCT INFORMATION:

- 1. Storage Box x1
- 2. Rubber Bumper x4



## INSTALLATION TIPS:



1. Insert four rubber bumpers [2] in the base of storage box [1].



2. Install the storage box [1] on vehicle with its handle in upper position.





3. Secure the storage box [1] by lowering the handle.



4. Finish installation.

By purchasing any item sold by Rough Country, LLC, the buyer expressly warrants that he/she is in compliance with all applicable, State, and Local laws and regulations regarding the purchase, ownership, and use of the item. It shall be the buyers responsibility to comply with all Federal, State and Local laws governing the sales of any items listed, illustrated or sold. The buyer expressly agrees to indemnify and hold harmless Rough Country, LLC for all claims resulting directly or indirectly from the purchase, ownership, or use of th