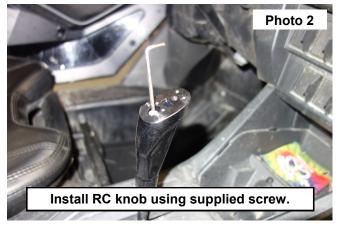

#### **INSTALLATION INSTRUCTONS**

- Remove the stock knob cover and remove bolt holding the knob using a T25 Torx bit. See Photo 1.
- 2. Install the RC knob with the top cover off using the supplied button head screw and Allen wrench. See Photo 2.