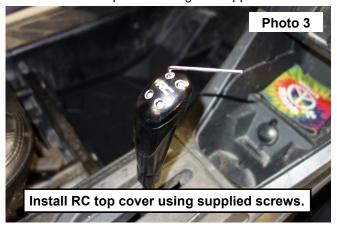

3. Install the RC top cover using the supplied screws and Allen wrench. See Photo 3.

By purchasing any item sold by Rough Country, LLC, the buyer expressly warrants that he/she is in compliance with all applicable, State, and Local laws and regulations regarding the purchase, ownership, and use of the item. It shall be the buyers responsibility to comply with all Federal, State and Local laws governing the sales of any items listed, illustrated or sold. The buyer expressly agrees to indemnify and hold harmless Rough Country, LLC for all claims resulting directly or indirectly from the purchase, ownership, or use of the items.