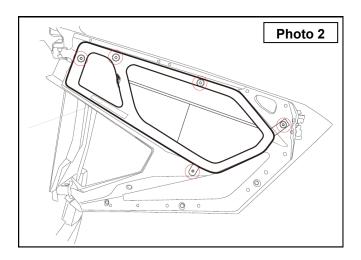

## **INSTALLATION INSTRUCTONS**

- 1. Remove the screws A-E from the lower doors using a T25 Torx bit. See Photo 1.
- 2. Align the grommets on in the bag with the holes and reinstall the screws. See Photo 2.