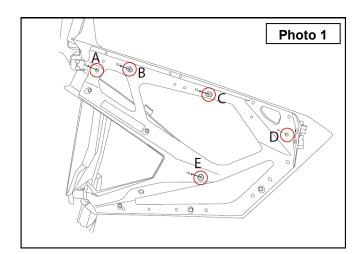

## **INSTALLATION INSTRUCTONS**

- 1. Remove the screws A-E from the lower doors using a T25 Torx bit. See Photo 1.
- 2. Align the grommets on in the bag with the holes and reinstall the screws. See Photo 2.