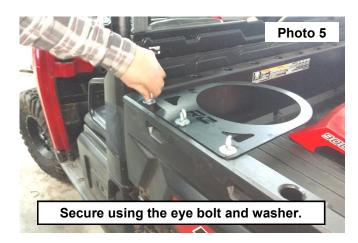

- 5. Secure the bracket to the bed by installing the 3 washers and eye bolts into the rubber mounts. Hand tighten the eye bolts down. **See Photo 5.**
- 6. Make sure the bucket is in the desired location. See Photo 6. Bucket not included.