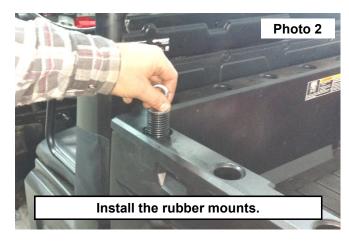

## **INSTALLATION INSTRUCTONS**

- 1. Clean and dry the bed surface area were the bucket mount will be installed. See Photo 1.
- 2. Locate 3 of the rubber tie down mounts, use a small amount of alcohol to help with inserting 3 mounts into the openings in the bed. **See Photo 2.**