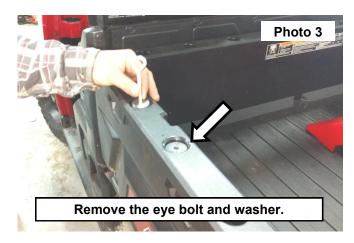

- Install the top of the rubber mount just below the taper in the top of the bed. Then remove the eye bolt and washer.
   Retain for reuse. See Photo 3.
- 4. Place the bucket mounting bracket over the 3 installed rubber mounts. See Photo 4.