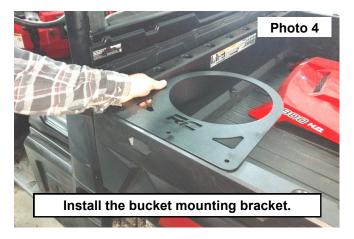

- Install the top of the rubber mount just below the taper in the top of the bed. Then remove the eye bolt and washer.
   Retain for reuse. See Photo 3.
- 4. Place the bucket mounting bracket over the 3 installed rubber mounts. See Photo 4.