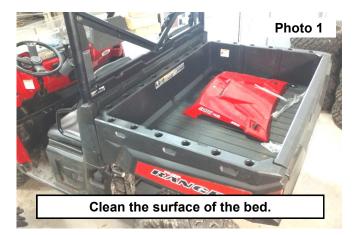

## **INSTALLATION INSTRUCTONS**

- 1. Clean and dry the bed surface area were the bucket mount will be installed. See Photo 1.
- 2. Locate 3 of the rubber tie down mounts, use a small amount of alcohol to help with inserting 3 mounts into the openings in the bed. **See Photo 2.**