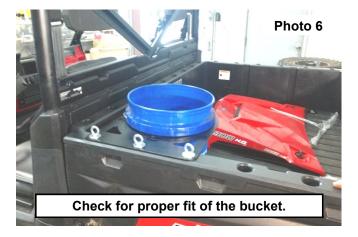

- 5. Secure the bracket to the bed by installing the 3 washers and eye bolts into the rubber mounts. Hand tighten the eye bolts down. **See Photo 5.**
- 6. Make sure the bucket is in the desired location. See Photo 6. Bucket not included.