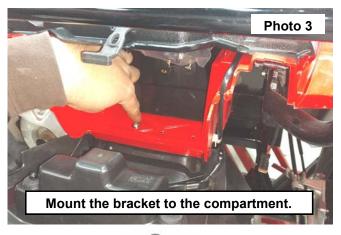

- 3. Open the compartment. Install the bracket under the compartment using (2) of the supplied 1/4-20 x 5/8 Button Head Bolts (4) 1/4" Flat Washers and (2) 1/4-20 Nylock Nuts. Tighten using a 5/32" Allen wrench and a 7/16 socket. **See Photo 3.**
- 4. Install the 6" light bar to the mount using the supplied hardware with the light bar kit. See Photo 4.
- Install the wiring harness using the corresponding instruction sheet supplied with the light bar kit.
- 6. Connect the light bar to the wiring harness.