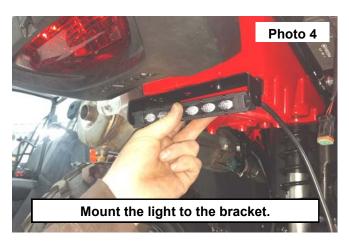

- 3. Open the compartment. Install the bracket under the compartment using (2) of the supplied 1/4-20 x 5/8 Button Head Bolts (4) 1/4" Flat Washers and (2) 1/4-20 Nylock Nuts. Tighten using a 5/32" Allen wrench and a 7/16 socket. **See Photo 3.**
- 4. Install the 6" light bar to the mount using the supplied hardware with the light bar kit. See Photo 4.
- Install the wiring harness using the corresponding instruction sheet supplied with the light bar kit.
- 6. Connect the light bar to the wiring harness.