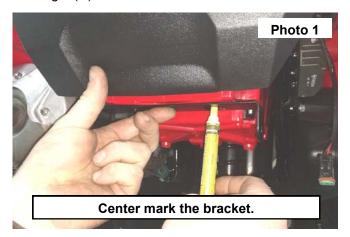

## **INSTALLATION INSTRUCTONS**

- 1. Locate the supplied light bracket. Center the bracket under the compartment, mark the center of the holes in the bracket using a paint pen. **See Photo 1.**
- 2. Using a (H) .2660 Drill Bit. Drill the center of the marked holes using a drill motor. See Photo 2.