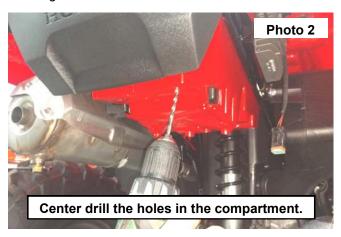

## **INSTALLATION INSTRUCTONS**

- 1. Locate the supplied light bracket. Center the bracket under the compartment, mark the center of the holes in the bracket using a paint pen. **See Photo 1.**
- 2. Using a (H) .2660 Drill Bit. Drill the center of the marked holes using a drill motor. See Photo 2.