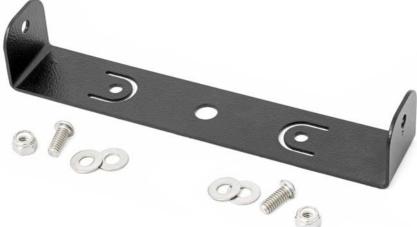

KIT CONTENTS: 6" LED Light Kit x1 Rear Mounting Bracket x1

**TOOLS NEEDED:** 5/32 Allen Wrench 7/16 Wrench and Socket **Drill Motor** (H) .2660 Drill Bit

HARDWARE INCLUDED: 1/4-20 x 5/8 Button Head Bolt x2 1/4" Flat Washer x4 1/4-20 Nylock Nut x2