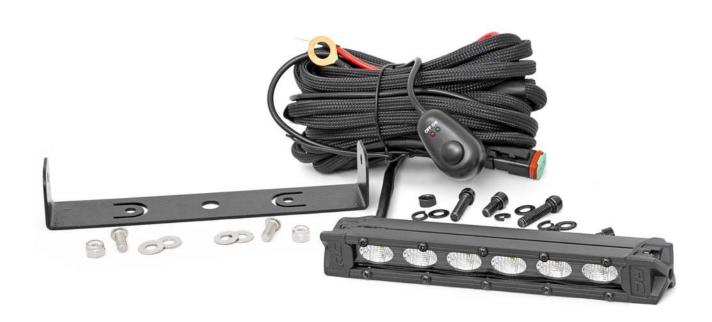

KIT CONTENTS: 6" LED Light Kit x1 Rear Mounting Bracket x1

**TOOLS NEEDED:** 5/32 Allen Wrench 7/16 Wrench and Socket **Drill Motor** (H) .2660 Drill Bit

HARDWARE INCLUDED: 1/4-20 x 5/8 Button Head Bolt x2 1/4" Flat Washer x4 1/4-20 Nylock Nut x2