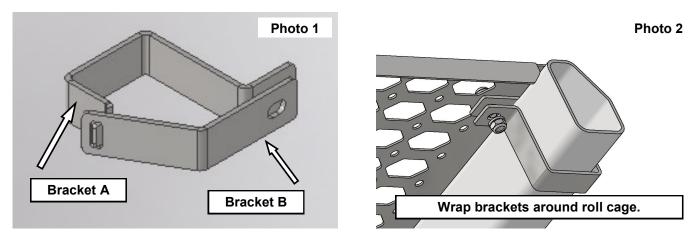

## **INSTALLATION INSTRUCTONS**

1. Place tab of mounting bracket A into the slot of mounting bracket B. See Photo 1. Wrap the two brackets around the rear roll cage member. See Photo 2.

- 2. Place MOLLE panel over the two brackets and align with the top most hole. See Photo 3. Install supplied 8mm x 40mm button head bolt, 8mm flat washer, and 8mm flange nut. Loosely tighten. See Photo 4.
- Repeat Step 1 and Step 2 for remaining three pairs of brackets. Adjust height of panel as desired. Tighten when fin-3. ished.