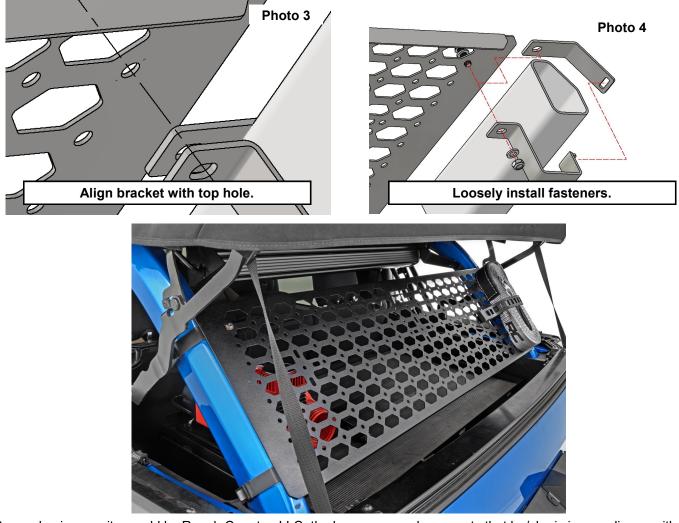

## **INSTALLATION INSTRUCTONS**

1. Place tab of mounting bracket A into the slot of mounting bracket B. See Photo 1. Wrap the two brackets around the rear roll cage member. See Photo 2.

- 2. Place MOLLE panel over the two brackets and align with the top most hole. See Photo 3. Install supplied 8mm x 40mm button head bolt, 8mm flat washer, and 8mm flange nut. Loosely tighten. See Photo 4.
- Repeat Step 1 and Step 2 for remaining three pairs of brackets. Adjust height of panel as desired. Tighten when fin-3. ished.