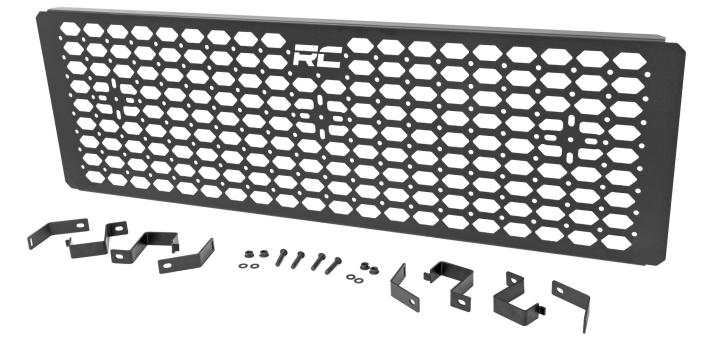

KIT CONTENTS: Rear MOLLE Panel x1 Mounting Bracket A x4 Mounting Bracket B x4 TOOLS NEEDED: 5mm Allen Wrench 13mm Wrench or Socket HARDWARE INCLUDED: 8mm x 40mm Button Head Bolts x4 8mm Flat Washer - Black x4 8mm Flange Nut - Black x4