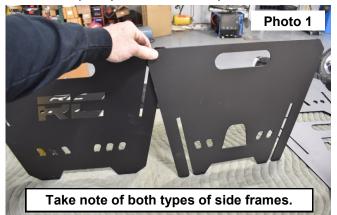

## **INSTALLATION INSTRUCTONS**

- 1. Take note of both types of side panels. See Photo 1.
- 2. Install the plain panel into the RC panel. See Photo 2.

- 3. Alternate the plain and RC panels until the frame is complete. See Photo 3.
- 4. Install the two base panels. See Photo 4.