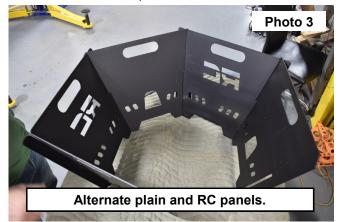

## **INSTALLATION INSTRUCTONS**

- 1. Take note of both types of side panels. See Photo 1.
- 2. Install the plain panel into the RC panel. See Photo 2.

- 3. Alternate the plain and RC panels until the frame is complete. See Photo 3.
- 4. Install the two base panels. See Photo 4.