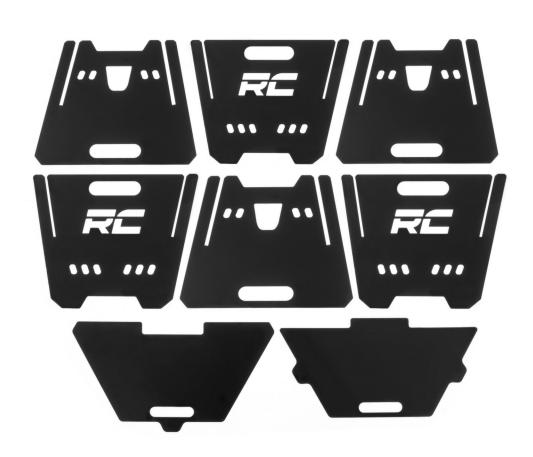

## **Universal Fabricated RC Fire Pit**

## Thank you for choosing Rough Country for all your vehicle needs.

Please read instructions before beginning installation. Check the kit hardware against the kit contents shown below. Be sure you have all needed parts and know where they go.

If question exist, please call us @1-800-222-7023. We will be happy to answer any questions concerning this product. Check all fasteners for proper torque. Check to ensure for adequate clearance between all components. Periodically check all hardware for tightness.

## **Kit Contents:**

RC Side Panels x3 Plain Side Panel x3 Base Panels x2







## **INSTALLATION INSTRUCTONS**

- 1. Take note of both types of side panels. See Photo 1.
- 2. Install the plain panel into the RC panel. See Photo 2.





- 3. Alternate the plain and RC panels until the frame is complete. See Photo 3.
- 4. Install the two base panels. See Photo 4.







By purchasing any item sold by Rough Country, LLC, the buyer expressly warrants that he/she is in compliance with all applicable, State, and Local laws and regulations regarding the purchase, ownership, and use of the item. It shall be the buyers responsibility to comply with all Federal, State and Local laws governing the sales of any items listed, illustrated or sold. The buyer expressly agrees to indemnify and hold harmless Rough Country, LLC for all claims resulting directly or indirectly from t