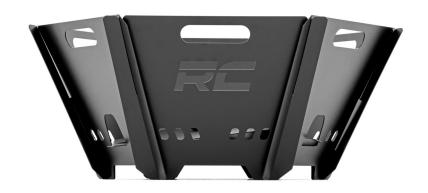

## **Universal Fabricated RC Fire Pit**

## Thank you for choosing Rough Country for all your vehicle needs.

Please read instructions before beginning installation. Check the kit hardware against the kit contents shown below. Be sure you have all needed parts and know where they go.

If question exist, please call us @1-800-222-7023. We will be happy to answer any questions concerning this product. Check all fasteners for proper torque. Check to ensure for adequate clearance between all components. Periodically check all hardware for tightness.

## **Kit Contents:**

RC Side Panels x3 Plain Side Panel x3 Base Panels x2







## **INSTALLATION INSTRUCTONS**

- 1. Take note of both types of side panels. See Photo 1.
- 2. Install the plain panel into the RC panel. See Photo 2.





- 3. Alternate the plain and RC panels until the frame is complete. See Photo 3.
- 4. Install the two base panels. See Photo 4.







By purchasing any item sold by Rough Country, LLC, the buyer expressly warrants that he/she is in compliance with all applicable, State, and Local laws and regulations regarding the purchase, ownership, and use of the item. It shall be the buyers responsibility to comply with all Federal, State and Local laws governing the sales of any items listed, illustrated or sold. The buyer expressly agrees to indemnify and hold harmless Rough Country, LLC for all claims resulting directly or indirectly from