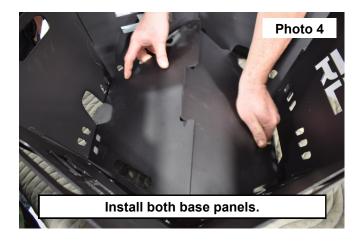

## **INSTALLATION INSTRUCTONS**

- 1. Take note of both types of side panels. See Photo 1.
- 2. Install the plain panel into the RC panel. See Photo 2.

- 3. Alternate the plain and RC panels until the frame is complete. See Photo 3.
- 4. Install the two base panels. See Photo 4.