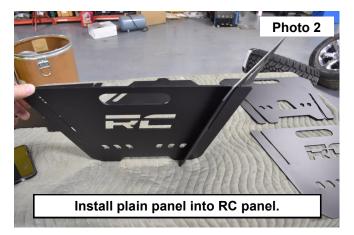

## **INSTALLATION INSTRUCTONS**

- 1. Take note of both types of side panels. See Photo 1.
- 2. Install the plain panel into the RC panel. See Photo 2.

- 3. Alternate the plain and RC panels until the frame is complete. See Photo 3.
- 4. Install the two base panels. See Photo 4.