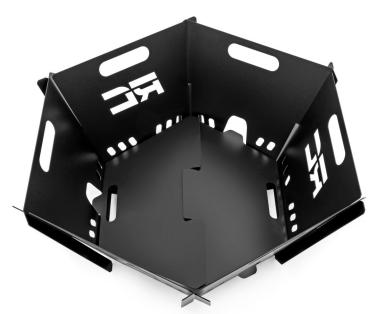

## **Universal Fabricated RC Fire Pit**

## **Kit Contents:**

RC Side Panels x3 Plain Side Panel x3 Base Panels x2