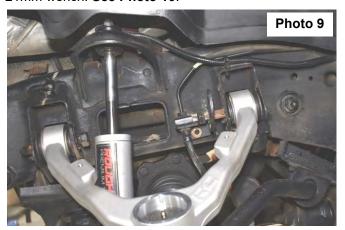

11.Cut the inside pocket of both the front and rear control arm pockets using a reciprocating saw. Either cut it out or cut it several times and fold it back. **See Photo 7** and **Photo 8**.

- 12.Install the supplied control arm with factory hardware. Do not tighten at this time only snug the hardware against the alignment cams to hold in place. This will be tightened on the ground. **See Photo 9**.
- 13. Reinstall the knuckle to the upper control arm with the supplied nylock nuts/cotter pins. Tighten using 3/4" wrench to 50 ft/lbs. DO NOT over-torque the nylock nut. Reinstall the tie rod end into the knuckle with factory hardware and using a 21mm wench. See Photo 10.