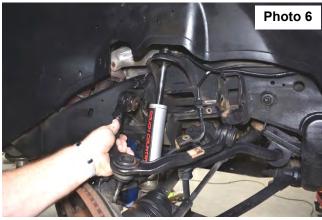

- 9. Remove the brake line mount from the frame using a 13mm socket/wrench. See Photo 5.
- 10.Mark location of alignment cams on upper control arms to allow installation of new arm to same position. Using a 21mm wrench and 21mm socket, remove the upper control arms from the vehicle. **See Photo 6**. Retain the hardware.