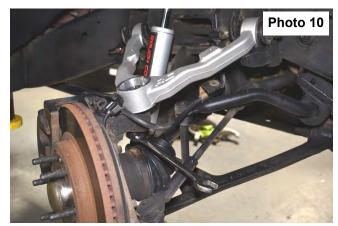

11.Cut the inside pocket of both the front and rear control arm pockets using a reciprocating saw. Either cut it out or cut it several times and fold it back. **See Photo 7** and **Photo 8**.

- 12.Install the supplied control arm with factory hardware. Do not tighten at this time only snug the hardware against the alignment cams to hold in place. This will be tightened on the ground. **See Photo 9**.
- 13. Reinstall the knuckle to the upper control arm with the supplied nylock nuts/cotter pins. Tighten using 3/4" wrench to 50 ft/lbs. DO NOT over-torque the nylock nut. Reinstall the tie rod end into the knuckle with factory hardware and using a 21mm wench. See Photo 10.