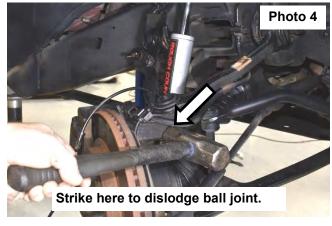

- 6. Remove and unplug the ABS sensor wire from the frame.
- 7. Remove the upper ball joint nut using an 18mm wrench. See Photo 3.
- 8. Strike the knuckle as shown to dislodge the ball joint. Separate the upper control arm from the knuckle. See Photo 4.