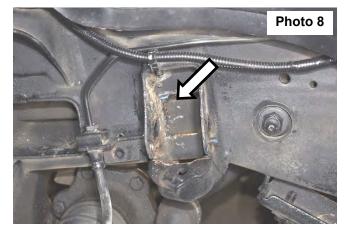

11.Cut the inside pocket of both the front and rear control arm pockets using a reciprocating saw. Either cut it out or cut it several times and fold it back. **See Photo 7** and **Photo 8**.

- 12.Install the supplied control arm with factory hardware. Do not tighten at this time only snug the hardware against the alignment cams to hold in place. This will be tightened on the ground. **See Photo 9**.
- 13. Reinstall the knuckle to the upper control arm with the supplied nylock nuts/cotter pins. Tighten using 3/4" wrench to 50 ft/lbs. DO NOT over-torque the nylock nut. Reinstall the tie rod end into the knuckle with factory hardware and using a 21mm wench. See Photo 10.