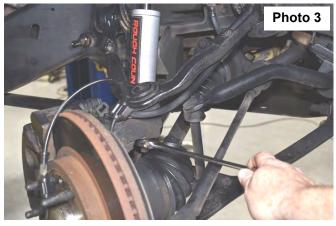

- 6. Remove and unplug the ABS sensor wire from the frame.
- 7. Remove the upper ball joint nut using an 18mm wrench. See Photo 3.
- 8. Strike the knuckle as shown to dislodge the ball joint. Separate the upper control arm from the knuckle. See Photo 4.