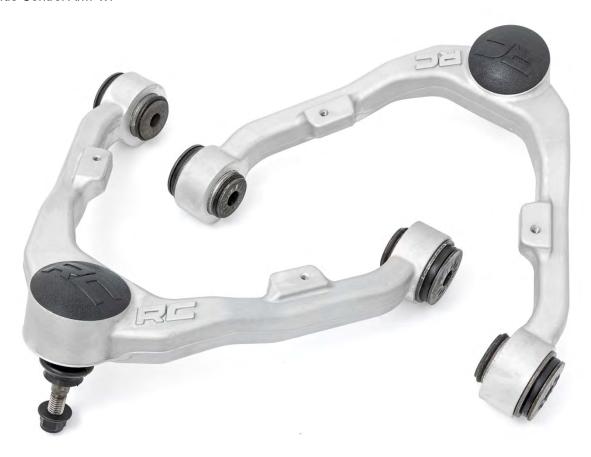

to the ground.
- 20. Tighten the upper control arm using a 21mm wrench and socket.



#### POST INSTALLATION INSTRUCITONS

- 1. Lightly grease the ball joints. Do not over grease the ball joint as this could cause ball joint boot failure.
- 2. Have a qualified alignment center align the vehicle immediately.
- 3. Wheels must be retighten at 50 miles.
- 4. All kit components must be retightened at 500 miles and then every three thousand miles after installation. Periodically check hardware for tightness.
- 5. Install "Warning to Driver" decal on sun visor.
- 6. On some vehicles the front lower skirting will need to be trimmed if using certain wheel /tire combinations and with heavy offset wheels. Trim only as needed.

## **Kit Contents**

Driver Side Control Arm x1 Pass Side Control Arm x1



## Thank you for choosing Rough Country for your suspension needs.

By purchasing any item sold by Rough Country, LLC, the buyer expressly warrants that he/she is in compliance with all applicable, State, and Local laws and regulations regarding the purchase, ownership, and use of the item. It shall be the buyers responsibility to comply with all Federal, State and Local laws governing the sales of any items listed, illustrated or sold. The buyer expressly agrees to indemnify and hold harmless Rough Country, LLC for all claims resulting directly or indirectly from the purchase, ownership, or use of the items.