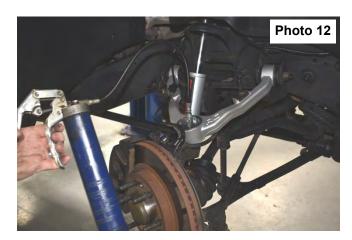

- 14.Install the brake line bracket on the new control arm and on the frame using the retained hardware. Tighten using an 10mm and 13mm socket/wrench. **See Photo 11**.
- 15. Grease the upper ball joint. See Photo 12.