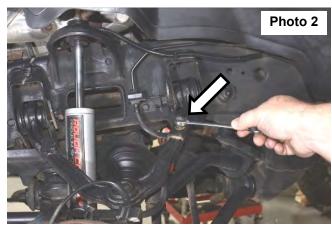

#### FRONT INSTALLATION

- 1. Park the vehicle on a level surface and chock the rear wheels.
- 2. Jack up the front of the vehicle. Place jack stands under the frame rails and lower onto jack stands letting the front suspension hang.
- 3. Remove the tires and wheels.
- 4. Unplug the three connectors going to the electric power steering if equipped. See Photo 1.
- 5. Remove the sensor wire from the plastic clip. Remove the brake line bracket from the control arm using a 10mm wrench. Retain hardware for reuse. **See Photo 2.**