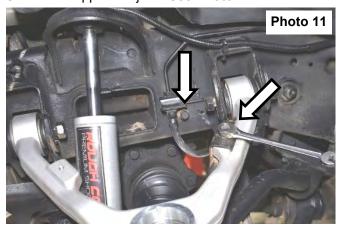

- 14.Install the brake line bracket on the new control arm and on the frame using the retained hardware. Tighten using an 10mm and 13mm socket/wrench. **See Photo 11**.
- 15. Grease the upper ball joint. See Photo 12.