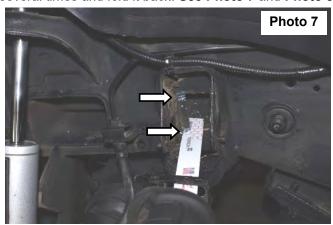

11.Cut the inside pocket of both the front and rear control arm pockets using a reciprocating saw. Either cut it out or cut it several times and fold it back. **See Photo 7** and **Photo 8**.

- 12.Install the supplied control arm with factory hardware. Do not tighten at this time only snug the hardware against the alignment cams to hold in place. This will be tightened on the ground. **See Photo 9**.
- 13. Reinstall the knuckle to the upper control arm with the supplied nylock nuts/cotter pins. Tighten using 3/4" wrench to 50 ft/lbs. DO NOT over-torque the nylock nut. Reinstall the tie rod end into the knuckle with factory hardware and using a 21mm wench. See Photo 10.