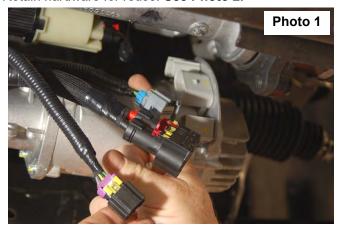

#### FRONT INSTALLATION

- 1. Park the vehicle on a level surface and chock the rear wheels.
- 2. Jack up the front of the vehicle. Place jack stands under the frame rails and lower onto jack stands letting the front suspension hang.
- 3. Remove the tires and wheels.
- 4. Unplug the three connectors going to the electric power steering if equipped. See Photo 1.
- 5. Remove the sensor wire from the plastic clip. Remove the brake line bracket from the control arm using a 10mm wrench. Retain hardware for reuse. **See Photo 2.**