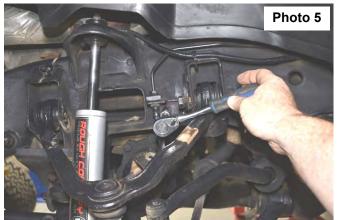

- 9. Remove the brake line mount from the frame using a 13mm socket/wrench. See Photo 5.
- 10.Mark location of alignment cams on upper control arms to allow installation of new arm to same position. Using a 21mm wrench and 21mm socket, remove the upper control arms from the vehicle. **See Photo 6**. Retain the hardware.