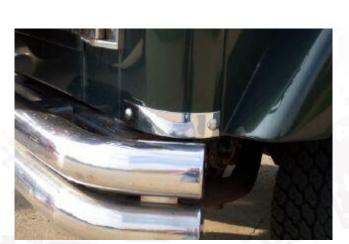

## **INSTALLATION INSTRUCTIONS**

**PART No.** 30404-30435 **MODEL No.** 

Place the rear corner guard in place and align the bottom edge of the guard with the body tub. Mark the two mounting holes with a magic marker. Center punch the mark, then drill with a small drill bit. Re-drill the holes using an 11/32" drill bit. Bolt the corner guards in place using the stainless steel bolts provided.

TOOLS REQUIRED
Electric drill
Assorted drill bits

.5" Wrench or .5" Socket and ratchet

Hammer and center punch

Place the rear corner guard in place and align the bottom edge of the guard with the body tub. Mark the two mounting holes with a magic marker. Center punch the mark, then drill with a small drill bit. Re-drill the holes using an 11/32" drill bit. Bolt the corner guards in place using the stainless steel bolts provided.