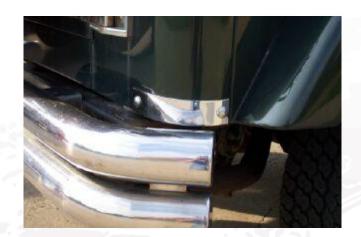

## **INSTALLATION INSTRUCTIONS**

**PART No.** 30404-30435 **MODEL No.** 

Place the rear corner guard in place and align the bottom edge of the guard with the body tub. Mark the two mounting holes with a magic marker. Center punch the mark, then drill with a small drill bit. Re-drill the holes using an 11/32" drill bit. Bolt the corner guards in place using the stainless steel bolts provided.

TOOLS REQUIRED
Electric drill
Assorted drill bits

.5" Wrench or .5" Socket and ratchet

Hammer and center punch

Place the rear corner guard in place and align the bottom edge of the guard with the body tub. Mark the two mounting holes with a magic marker. Center punch the mark, then drill with a small drill bit. Re-drill the holes using an 11/32" drill bit. Bolt the corner guards in place using the stainless steel bolts provided.