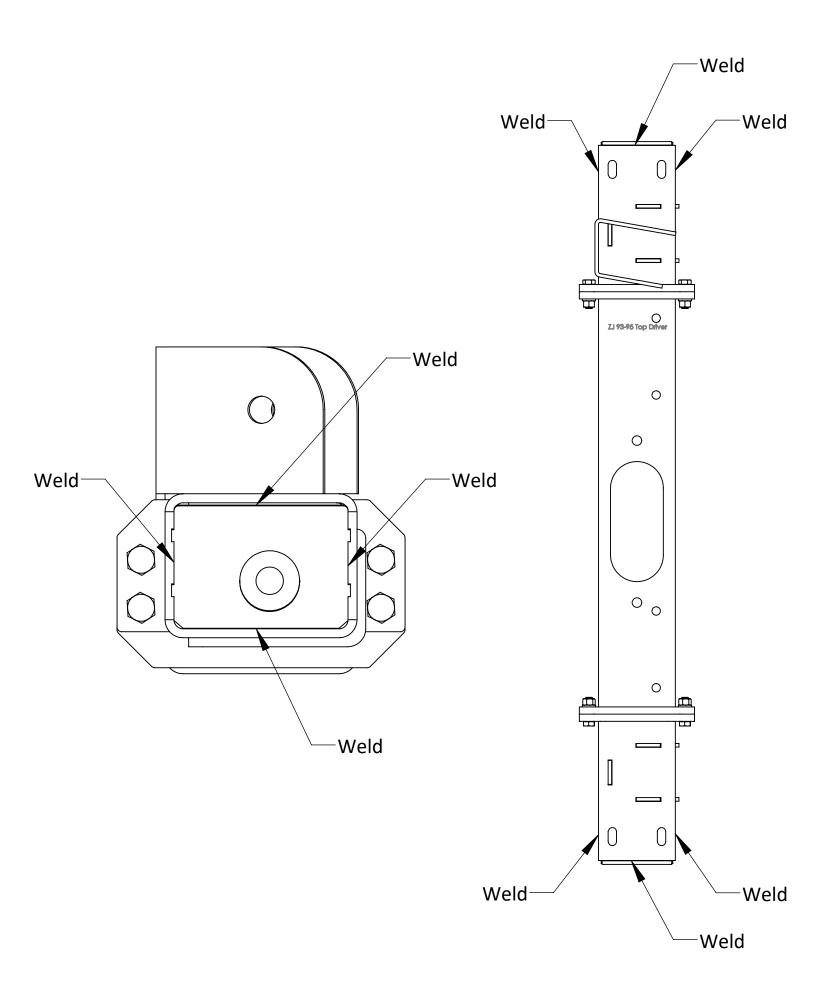

Refer to drawing views.

- Step 1: Assembly cross member as shown.
- Step 2: If installing a 3-link system refer to part number 1130300 instructions.
- Step 3: Support vehicle drive line.
- Step 4: Remove old cross member.
- Step 5: Clean frame for welding.
- Step 6: Lightly bolt new cross member into place.
- Step 7: Square and center cross member.
- Step 8: Tighten bolts.
- Step 9: Weld both sides along the front, back & end.
- Step 10: Bolt transmission mount in.
- Step 11: Weld end caps on with access holes aligned.
- Step 12: Paint cross member.