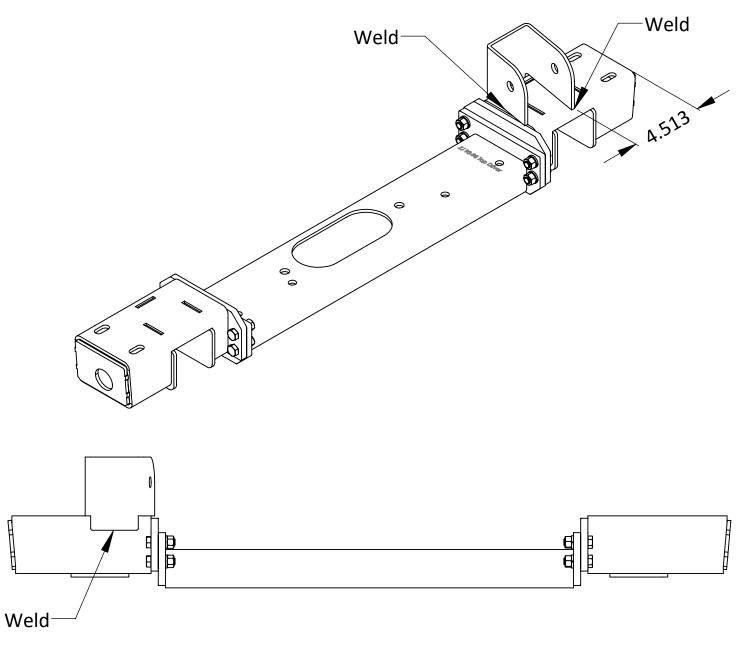

Refer to drawing views.

- Step 1: Assembly cross member as shown.
- Step 2: If installing a 3-link system refer to part number 1130300 instructions.
- Step 3: Support vehicle drive line.
- Step 4: Remove old cross member.
- Step 5: Clean frame for welding.
- Step 6: Lightly bolt new cross member into place.
- Step 7: Square and center cross member.
- Step 8: Tighten bolts.
- Step 9: Weld both sides along the front, back & end.
- Step 10: Bolt transmission mount in.
- Step 11: Weld end caps on with access holes aligned.
- Step 12: Paint cross member.