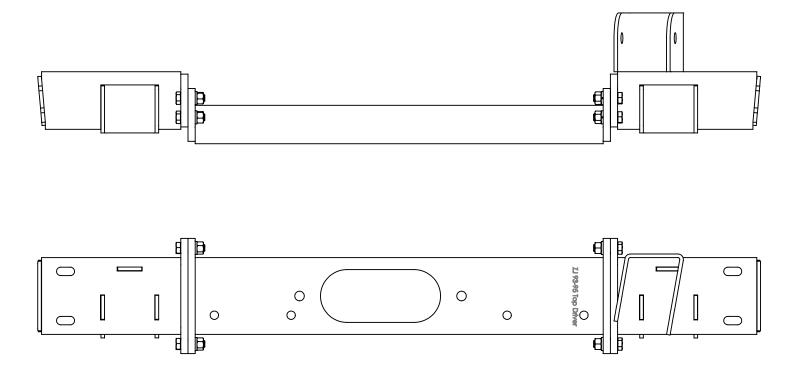

## CLAYTON OFF ROAD COR-2104313 JEEP GRAND CHEROKEE FRONT 3-LINK 3 PIECE CROSS MEMBER (1993-1995, ZJ)

NOTES: This product requires general welding, fabrication and automotive mechanic skills. Welding should only be done by a competent welder. Clayton Off Road implies no guarantees or warranties and is not liable for improper installation. Some grinding and fitment may be required when installing this product. Every vehicle varies slightly and some fabrication may be required. For more information please visit our web site.

Refer to drawing views.

- Step 1: Assembly cross member as shown.
- Step 2: If installing a 3-link system refer to part number 1130300 instructions.
- Step 3: Support vehicle drive line.
- Step 4: Remove old cross member.
- Step 5: Clean frame for welding.
- Step 6: Lightly bolt new cross member into place.
- Step 7: Square and center cross member.
- Step 8: Tighten bolts.
- Step 9: Weld both sides along the front, back & end.
- Step 10: Bolt transmission mount in.
- Step 11: Weld end caps on with access holes aligned.
- Step 12: Paint cross member.