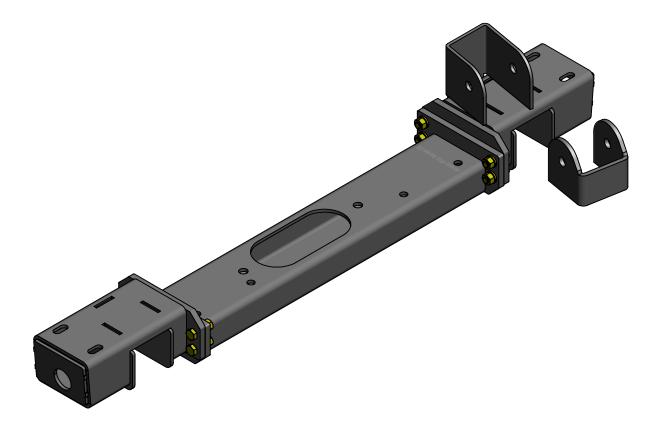

## CLAYTON OFF ROAD COR-2104313 JEEP GRAND CHEROKEE FRONT 3-LINK 3 PIECE CROSS MEMBER (1993-1995, ZJ)

NOTES: This product requires general welding, fabrication and automotive mechanic skills. Welding should only be done by a competent welder. Clayton Off Road implies no guarantees or warranties and is not liable for improper installation. Some grinding and fitment may be required when installing this product. Every vehicle varies slightly and some fabrication may be required. For more information please visit our web site.

Refer to drawing views.

- Step 1: Assembly cross member as shown.
- Step 2: If installing a 3-link system refer to part number 1130300 instructions.
- Step 3: Support vehicle drive line.
- Step 4: Remove old cross member.
- Step 5: Clean frame for welding.
- Step 6: Lightly bolt new cross member into place.
- Step 7: Square and center cross member.
- Step 8: Tighten bolts.
- Step 9: Weld both sides along the front, back & end.
- Step 10: Bolt transmission mount in.
- Step 11: Weld end caps on with access holes aligned.
- Step 12: Paint cross member.