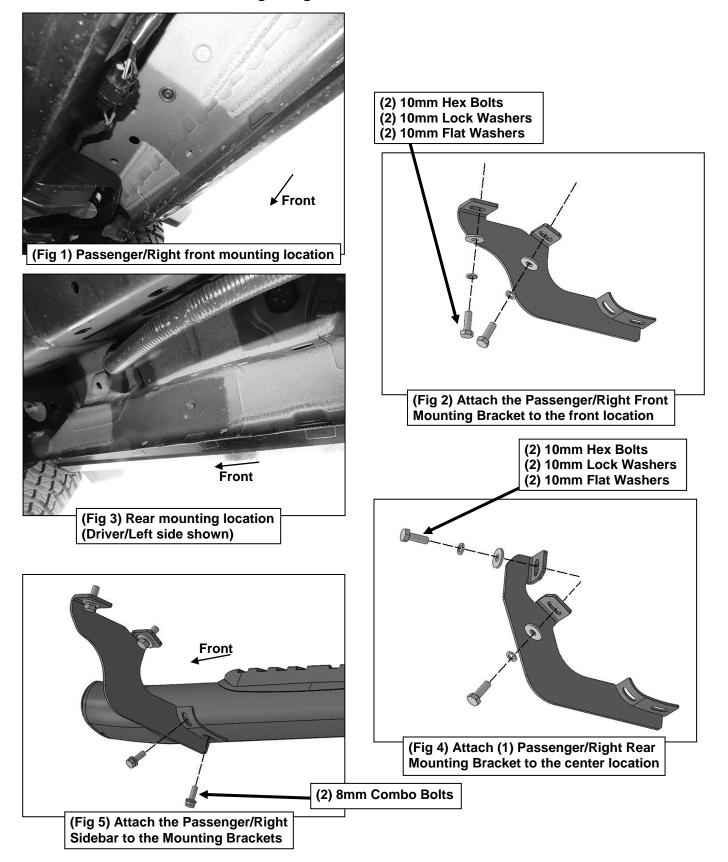

## PROCEDURE:

- 1. REMOVE CONTENTS FROM BOX. VERIFY ALL PARTS ARE PRESENT. READ INSTRUCTIONS CAREFULLY BEFORE STARTING INSTALLATION.
- 2. Starting from underneath the Passenger/Right body panel, locate the front mounting location and the threaded holes in the body panel, (Figure 1). Remove the plastic plugs covering the holes.
- 3. Select the Passenger/Right Front Mounting Bracket. Attach the Mounting Bracket to the front location with (2) 10mm Hex Bolts, (2) 10mm Lock Washers and (2) 10mm Flat Washers, (Figure 2). Do not tighten hardware.
- 4. Repeat Steps 2 & 4 to attach (1) Rear Mounting Bracket to the rear location, (Figures 3 & 4). Do not tighten hardware.
- Select the Passenger/Right Sidebar. Place the Sidebar onto the cradles of the Mounting Brackets.
  IMPORTANT: Do not rotate or slide the Sidebar front to back or damage to the finish may result. Attach the Sidebar to the Mounting Brackets with (4) 8mm Combo Bolts, (Figure 5). Do not tighten hardware.
- 6. Level and adjust the Sidebar and tighten all hardware.
- 7. Repeat Steps 1—7 to attach the Driver/Left Sidebar.
- 8. Do periodic inspections to the installation to make sure that all hardware is secure and tight.