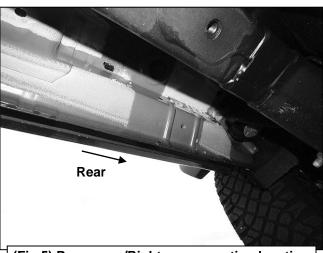

## Passenger/Right side Installation Pictured

(Fig 4) Attach (1) Passenger/Right Rear Mounting Bracket to the center location

(Fig 5) Passenger/Right rear mounting location