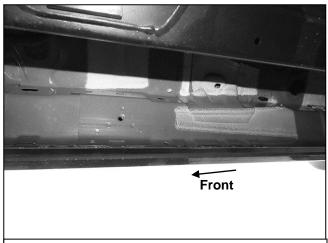

## Passenger/Right side Installation Pictured

(Fig 4) Attach (1) Passenger/Right Rear Mounting Bracket to the center location

(Fig 5) Passenger/Right rear mounting location