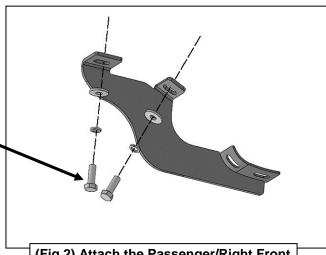

## PROCEDURE:

- 1. REMOVE CONTENTS FROM BOX. VERIFY ALL PARTS ARE PRESENT. READ INSTRUCTIONS CAREFULLY BEFORE STARTING INSTALLATION.
- 2. Starting from underneath the Passenger/Right body panel, locate the front mounting location and the threaded holes in the body panel, (**Figure 1**). Remove the plastic plugs covering the holes.
- 3. Select the Passenger/Right Front Mounting Bracket. Attach the Mounting Bracket to the front location with (2) 10mm Hex Bolts, (2) 10mm Lock Washers and (2) 10mm Flat Washers, (Figure 2). Do not tighten hardware.
- **4.** Repeat **Steps 2 & 4** to attach (2) Center/Rear Mounting Brackets to the center and rear locations, **(Figures 3—5)**. Do not tighten hardware.
- 5. Select the Passenger/Right Sidebar. Place the Sidebar onto the cradles of the Mounting Brackets. **IMPORTANT:** Do not rotate or slide the Sidebar front to back or damage to the finish may result. Attach the Sidebar to the Mounting Brackets with (6) 8mm Combo Bolts, **(Figure 6)**. Do not tighten hardware.
- **6.** Level and adjust the Sidebar and tighten all hardware.
- 7. Repeat Steps 1—7 to attach the Driver/Left Sidebar.
- 8. Do periodic inspections to the installation to make sure that all hardware is secure and tight.

## Passenger/Right side Installation Pictured

- (2) 10mm Hex Bolts
- (2) 10mm Lock Washers
- (2) 10mm Flat Washers

(Fig 2) Attach the Passenger/Right Front Mounting Bracket to the front location

(Fig 3) Passenger/Right center mounting location