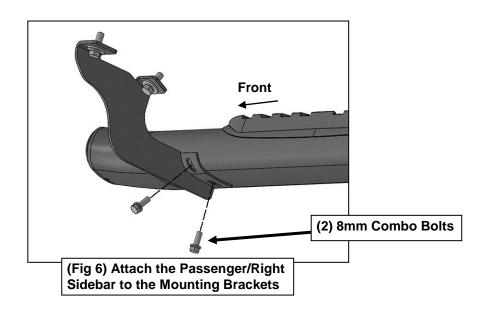

## PROCEDURE:

- 1. REMOVE CONTENTS FROM BOX. VERIFY ALL PARTS ARE PRESENT. READ INSTRUCTIONS CAREFULLY BEFORE STARTING INSTALLATION.
- 2. Starting from underneath the Passenger/Right body panel, locate the front mounting location and the threaded holes in the body panel, (**Figure 1**). Remove the plastic plugs covering the holes.
- 3. Select the Passenger/Right Front Mounting Bracket. Attach the Mounting Bracket to the front location with (2) 10mm Hex Bolts, (2) 10mm Lock Washers and (2) 10mm Flat Washers, (Figure 2). Do not tighten hardware.
- **4.** Repeat **Steps 2 & 4** to attach (2) Center/Rear Mounting Brackets to the center and rear locations, **(Figures 3—5)**. Do not tighten hardware.
- 5. Select the Passenger/Right Sidebar. Place the Sidebar onto the cradles of the Mounting Brackets. **IMPORTANT:** Do not rotate or slide the Sidebar front to back or damage to the finish may result. Attach the Sidebar to the Mounting Brackets with (6) 8mm Combo Bolts, **(Figure 6)**. Do not tighten hardware.
- **6.** Level and adjust the Sidebar and tighten all hardware.
- 7. Repeat Steps 1—7 to attach the Driver/Left Sidebar.
- 8. Do periodic inspections to the installation to make sure that all hardware is secure and tight.