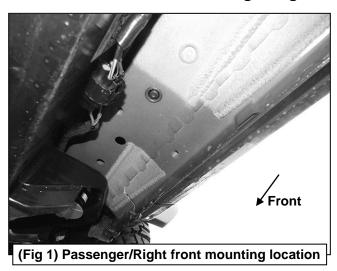

## PROCEDURE:

- 1. REMOVE CONTENTS FROM BOX. VERIFY ALL PARTS ARE PRESENT. READ INSTRUCTIONS CAREFULLY BEFORE STARTING INSTALLATION.
- 2. Starting from underneath the Passenger/Right body panel, locate the front mounting location and the threaded holes in the body panel, (**Figure 1**). Remove the plastic plugs covering the holes.
- 3. Select the Passenger/Right Front Mounting Bracket. Attach the Mounting Bracket to the front location with (2) 10mm Hex Bolts, (2) 10mm Lock Washers and (2) 10mm Flat Washers, (Figure 2). Do not tighten hardware.
- **4.** Repeat **Steps 2 & 4** to attach (2) Center/Rear Mounting Brackets to the center and rear locations, **(Figures 3—5)**. Do not tighten hardware.
- 5. Select the Passenger/Right Sidebar. Place the Sidebar onto the cradles of the Mounting Brackets. **IMPORTANT:** Do not rotate or slide the Sidebar front to back or damage to the finish may result. Attach the Sidebar to the Mounting Brackets with (6) 8mm Combo Bolts, **(Figure 6)**. Do not tighten hardware.
- **6.** Level and adjust the Sidebar and tighten all hardware.
- 7. Repeat Steps 1—7 to attach the Driver/Left Sidebar.
- 8. Do periodic inspections to the installation to make sure that all hardware is secure and tight.