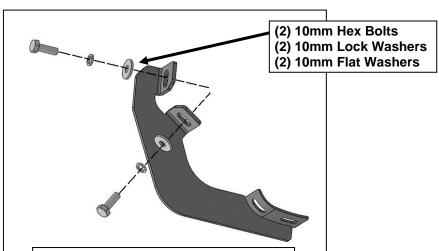

## Passenger/Right side Installation Pictured

- (2) 10mm Hex Bolts
- (2) 10mm Lock Washers
- (2) 10mm Flat Washers

(Fig 2) Attach the Passenger/Right Front Mounting Bracket to the front location

(Fig 3) Passenger/Right center mounting location