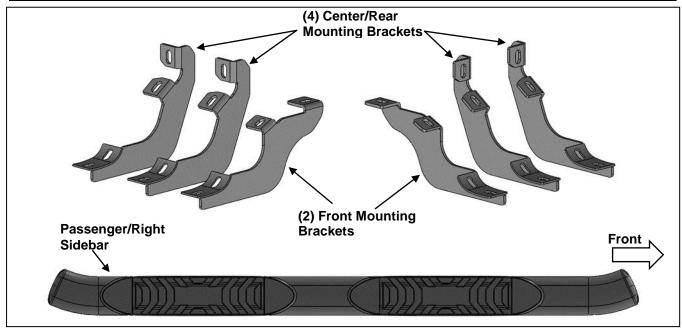

## **PARTS LIST:**

| 1 | Driver/Left Sidebar           | 12 | 10mm x 30mm Hex Bolts             |
|---|-------------------------------|----|-----------------------------------|
| 1 | Passenger/Right Sidebar       | 12 | 10mm Lock Washers                 |
| 2 | Front Mounting Brackets       | 12 | 10mm x 27mm OD x 3mm Flat Washers |
| 4 | Center/Rear Mounting Brackets | 12 | 8mm x 25mm Combo Bolts            |